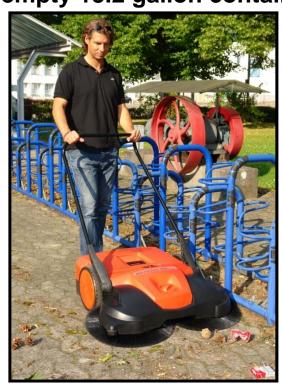

Highly Efficient, Battery Powered, Easy To Operate, 38" Wide, Triple Brush System Sweeper

The two front brushes rotate in opposite directions grabbing the debris directly in front of the sweeper while the brush roller on the bottom picks up all the fine particles, all the debris is then deposited into the large easy to empty 13.2 gallon container.

- 38" wide
- 120 minutes battery run time
- 13.2 gallon debris container
- Gear covers, protects gears from dirt
- Maintenance free gears, self-lubricating
- Sweeps fine & course dirt
- Sweeps wet & dry leaves
- Side rollers that make sweeping along walls an ease
- Maintenance free motor & battery
- Light weight for easy use
- Stand up storage design for easy storage
- 4 year warranty on brushes
- 2 year overall warranty

**Specifications** 

Model: HAAGA-697 Width: 38 inches Weight: 48 lbs.

Container

**Capacity:** 13.2 Gallons **Roller Brush:** Fiberglass

Height

Adjustment: Yes Side Rollers: Yes