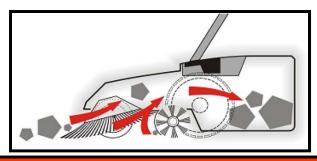

Highly Efficient, Battery Powered, Easy To Operate, 38" Wide, Triple Brush System Sweeper

The two front brushes rotate in opposite directions grabbing the debris directly in front of the sweeper while the brush roller on the bottom picks up all the fine particles, all the debris is then deposited into the large easy to empty 13.2 gallon container.