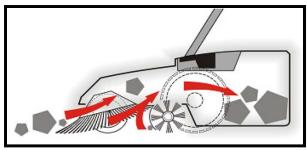

Highly Efficient, Battery Powered, Easy To Operate, 31" Wide, Triple Brush System Sweeper

The two front brushes rotate in opposite directions grabbing the debris directly in front of the sweeper while the brush roller on the bottom picks up all the fine particles, all the debris is then deposited into the large easy to empty 13.2 gallon container.