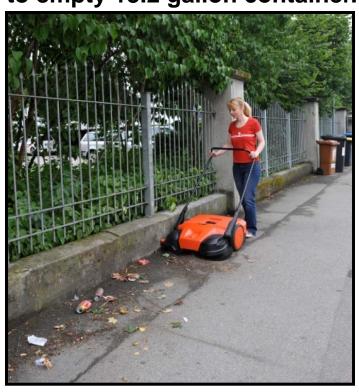

Highly Efficient, Battery Powered, Easy To Operate, 31" Wide, Triple Brush System Sweeper

The two front brushes rotate in opposite directions grabbing the debris directly in front of the sweeper while the brush roller on the bottom picks up all the fine particles, all the debris is then deposited into the large easy to empty 13.2 gallon container.

- 31" wide
- 90 minutes battery run time
- 13.2 gallon debris container
- Gear covers, protects gears from dirt
- Maintenance free gears, self-lubricating
- Sweeps fine & course dirt
- Sweeps wet & dry leaves
- Side rollers that make sweeping along walls an ease
- Maintenance free motor & battery
- Light weight for easy use
- Stand up storage design for easy storage
- 4 year warranty on brushes
- 2 year overall warranty

**Specifications** 

Model: HAAGA-677 Width: 31 inches Weight: 4 4lbs.

Container

**Capacity:** 13.2 Gallons **Roller Brush:** Fiberglass

Height

Adjustment: Yes Side Rollers: Yes