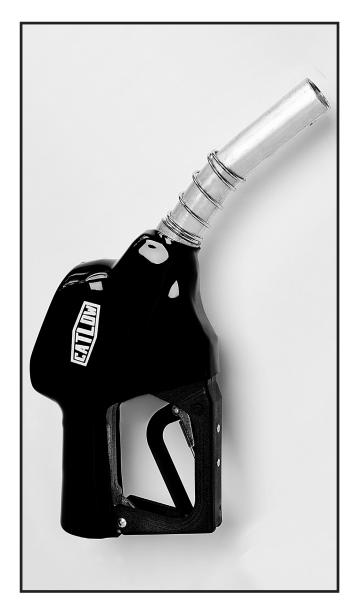

# MAX 1<sup>™</sup> (1") Automatic Diesel Nozzle

The Max 1 diesel nozzle is designed for durability. This heavy-duty nozzle can be used in high volume truckstop applications as well as a high volume service station diesel nozzle.

## Features:

- · One-hand, hold open mechanism for effortless operation
- Dash Pot minimizes line shock
- · Rugged heavy duty design
- All nozzles available as Self Serve (S)
- · UL/ULC Listed
- BSPP and BSPT threads available upon request
- · Longer spout with Anchor Bushing (AR) available upon request
- Attitude Device (AD) available upon request
- · All major oil company colors available
- · Custom logo available upon request

## **Benefits:**

- · Spout easily replaced on location
- Mates with all standard hardwall or softwall 1" hoses
- · Full scuff guard gives added protection while insulating the user's hand
- · Completely rebuildable