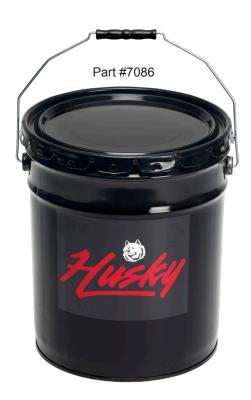

### **SPECIFYING INFORMATION**

| Model<br>Number | Description        | Weight<br>lbs.(kg.) |
|-----------------|--------------------|---------------------|
| 7089            | Nozzle Service Kit | 9.0 (4.0)           |

#### CONSTRUCTION

| Service Pail                | Steel         |
|-----------------------------|---------------|
| Nozzle Service Device (NSD) | Polypropylene |
| Safe-T-Break® Drain Cup     | Polypropylene |
| Fuel Filter Cup             | Plastisol     |

## FOR CONVENTIONAL, BALANCE OR VACUUM ASSIST SYSTEMS

- Dimensions
- Accessories

| <b>Nozzle Service Kit Parts</b> |                                                                |   |  |
|---------------------------------|----------------------------------------------------------------|---|--|
| Model No.                       | Description                                                    |   |  |
| 6662                            | Nozzle Service Device (NSD)                                    |   |  |
| 7000                            | Safe-T-Break® Drain Cup                                        | _ |  |
| 7004                            | Fuel Filter Cup                                                |   |  |
| 7086                            | Service Pail                                                   |   |  |
| 7088                            | NSD 12" Pliers                                                 |   |  |
| 7098                            | Fuel Filter Tool (Wrench)                                      |   |  |
| 7099                            | Fuel Filter Service Kit includes part #7004 Cup and #7098 Tool |   |  |