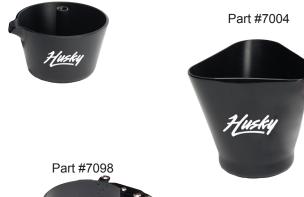

## FOR CONVENTIONAL, BALANCE OR VACUUM ASSIST SYSTEMS

- Dimensions
- Accessories

| <b>Nozzle Service Kit Parts</b> |                                                                |   |  |
|---------------------------------|----------------------------------------------------------------|---|--|
| Model No.                       | Description                                                    |   |  |
| 6662                            | Nozzle Service Device (NSD)                                    |   |  |
| 7000                            | Safe-T-Break® Drain Cup                                        | _ |  |
| 7004                            | Fuel Filter Cup                                                |   |  |
| 7086                            | Service Pail                                                   |   |  |
| 7088                            | NSD 12" Pliers                                                 |   |  |
| 7098                            | Fuel Filter Tool (Wrench)                                      |   |  |
| 7099                            | Fuel Filter Service Kit includes part #7004 Cup and #7098 Tool |   |  |