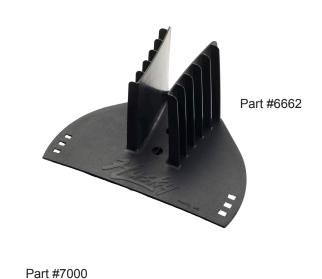

## FOR CONVENTIONAL, BALANCE OR VACUUM ASSIST SYSTEMS

- Dimensions
- Accessories

| <b>Nozzle Service Kit Parts</b> |                                                                |   |  |
|---------------------------------|----------------------------------------------------------------|---|--|
| Model No.                       | Description                                                    |   |  |
| 6662                            | Nozzle Service Device (NSD)                                    |   |  |
| 7000                            | Safe-T-Break® Drain Cup                                        | _ |  |
| 7004                            | Fuel Filter Cup                                                |   |  |
| 7086                            | Service Pail                                                   |   |  |
| 7088                            | NSD 12" Pliers                                                 |   |  |
| 7098                            | Fuel Filter Tool (Wrench)                                      |   |  |
| 7099                            | Fuel Filter Service Kit includes part #7004 Cup and #7098 Tool |   |  |