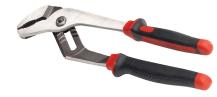

## FOR CONVENTIONAL, BALANCE OR VACUUM ASSIST SYSTEMS

- Dimensions
- Accessories

| <b>Nozzle Service Kit Parts</b> |                                                                |   |  |
|---------------------------------|----------------------------------------------------------------|---|--|
| Model No.                       | Description                                                    |   |  |
| 6662                            | Nozzle Service Device (NSD)                                    |   |  |
| 7000                            | Safe-T-Break® Drain Cup                                        | _ |  |
| 7004                            | Fuel Filter Cup                                                |   |  |
| 7086                            | Service Pail                                                   |   |  |
| 7088                            | NSD 12" Pliers                                                 |   |  |
| 7098                            | Fuel Filter Tool (Wrench)                                      |   |  |
| 7099                            | Fuel Filter Service Kit includes part #7004 Cup and #7098 Tool |   |  |