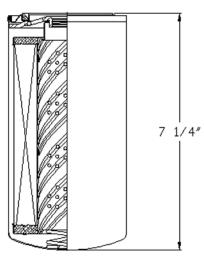

#### **PRODUCT SPECS:**

Model 250AE-30 without Drain Does NOT detect Phase Separation

Media: Cellulose Micron Rating: 30

Dims: 3 11/16" DIA. X 7 1/4" LEN.

Thread Size: 13/8"-12 Carton Qty: 6 Each Carton Weight: 8.3#

## **PRODUCT DRAWING**