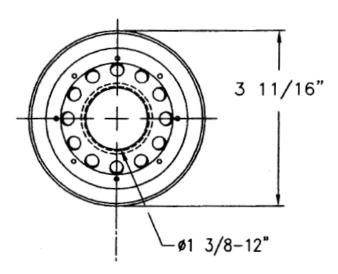

#### **PRODUCT SPECS:**

Model 250AE-30 without Drain Does NOT detect Phase Separation

Media: Cellulose Micron Rating: 30

Dims: 3 11/16" DIA. X 7 1/4" LEN.

Thread Size: 13/8"-12 Carton Qty: 6 Each Carton Weight: 8.3#

## **PRODUCT DRAWING**