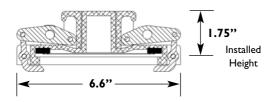

| Model No. | Cam &<br>Groove | Lbs. |
|-----------|-----------------|------|
| A0099-002 | 4"              | 1.4. |
| A0099-003 | 4" w/chain      | 1.8. |

570739 Replacement Gasket

■ CARB E.O. G-70-97-A
Approved under Phase I EVR
Executive Order VR-105
Complies with EPA 40 CFR Part 63