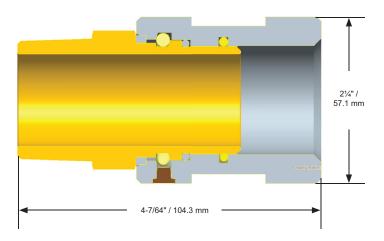

# **HIGH VOLUME DELIVERY SYSTEMS**

- Dimensions
- Accessories

Model #5235, 5240, 5265, and 5266