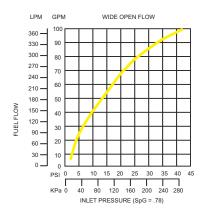

## **HIGH VOLUME DELIVERY SYSTEMS**

Husky high volume delivery swivels make it easier to manipulate the long, heavy hoses used on bulk delivery systems.

- Relieves kinking and twising of hose.
- Unique stainless steel ball bearing design provides easier joint movement during high pressure applications.
- Easier to angle the nozzle into fill openings.