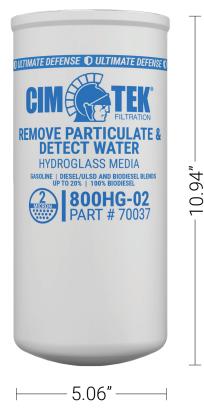

# **800HG-02** Part # 70037

#### Compatibility

Gasoline, diesel/ULSD and biodiesel blends up to 20%, 100% biodiesel

#### Detection

- Removes particulate
- Detects free or emulsified water

 $1^{1/2}$ "-16

THREAD

 Slows flow to notify the operator that water is present and action is required

#### Specifications

40 GPM (151 LPM) MAX FLOW 50 PSI (3.4 BAR) MAX WORKING PRESSURE 25 PSID (1.7 BAR) MAX DIFFERENTIAL PRESSURE NOT FOR USE WITH AVIATION APPLICATIONS