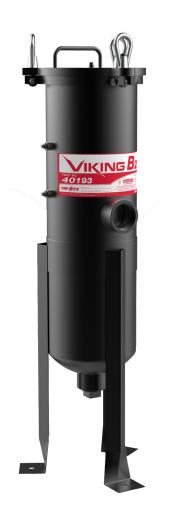

## Part # 40193

### VIKING BAG HOUSING

# VIKING B2

#### Features

- Ideal for suction applications
- Carbon steel housing
- Epoxy coating inside and out
- Powder coated for weatherability
- Swing lid for easy access
- Gauge ports for improved monitoring
- Comes equipped with stand (as shown)

#### Specifications

80 GPM MAX FLOW 150 PSI MAX WORKING PRESSURE 2" NPT 11.625" WIDTH FROM INLET TO OUTLET\* 40.47" LENGTH FROM TOP TO BOTTOM (INCLUDING STAND)\* NOT FOR USE WITH AVIATION APPLICATIONS