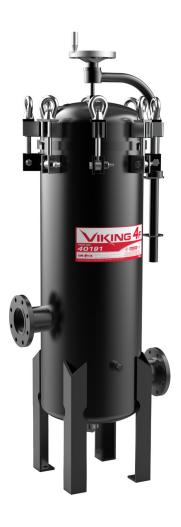

# VIKING 4F

#### **Features**

- Carbon steel housing
- Epoxy coating inside and out
- Powder coated for weatherability
- Swing lid for easy access
- Gauge ports for improved monitoring

## Specifications

500 GPM MAX FLOW
150 PSI MAX WORKING PRESSURE
FLANGED IN/OUT
4" RFSO FLANGE
USES 8 FILTER ELEMENTS
28" WIDTH FROM FLANGE TO FLANGE\*
78.5" LENGTH FROM TOP TO BOTTOM\*
NOT FOR USE WITH AVIATION APPLICATIONS