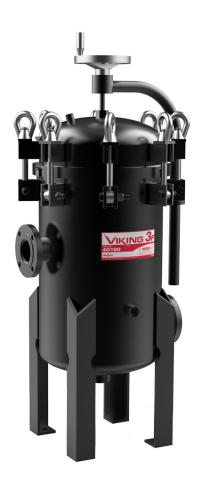

# Part # 40190

#### VIKING HOUSING

# VIKING 3F

## Specifications

300 GPM MAX FLOW
150 PSI MAX WORKING PRESSURE
FLANGED IN/OUT
3" RFSO FLANGE
USES 4 FILTER ELEMENTS
24" WIDTH FROM FLANGE TO FLANGE\*
56.25" LENGTH FROM TOP TO BOTTOM\*
NOT FOR USE WITH AVIATION APPLICATIONS