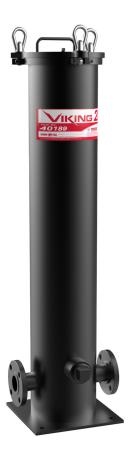

## Part # 40189

### VIKING HOUSING

# VIKING 2F

## Specifications

150 GPM MAX FLOW
150 PSI MAX WORKING PRESSURE
FLANGED IN/OUT
2" RFSO FLANGE
USES 2 FILTER ELEMENTS
13.5" WIDTH FROM FLANGE TO FLANGE\*
49.69" LENGTH FROM TOP TO BOTTOM\*
NOT FOR USE WITH AVIATION APPLICATIONS