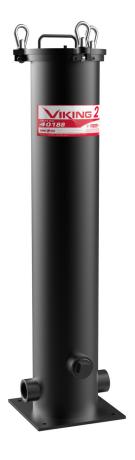

## Part # 40188

# VIKING 2

#### **Features**

- Carbon steel housing
- Epoxy coating inside and out
- Powder coated for weatherability
- Swing lid for easy access
- Gauge ports for improved monitoring

## Specifications

150 GPM MAX FLOW
150 PSI MAX WORKING PRESSURE
2" NPT IN/OUT
USES 2 FILTER ELEMENTS
11.63" WIDTH FROM INLET TO OUTLET\*
49.69" LENGTH FROM TOP TO BOTTOM\*
NOT FOR USE WITH AVIATION APPLICATIONS