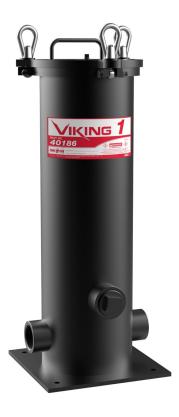

## Part # 40186

### VIKING HOUSING

# VIKING 1

#### **Features**

- Carbon steel housing
- Epoxy coating inside and out
- Powder coated for weatherability
- Swing lid for easy access
- Gauge ports for improved monitoring

## Specifications

120 GPM MAX FLOW
150 PSI MAX WORKING PRESSURE
2" NPT IN/OUT
USES 1 FILTER ELEMENT
11.63" WIDTH FROM INLET TO OUTLET\*
31.56" LENGTH FROM TOP TO BOTTOM\*
NOT FOR USE WITH AVIATION APPLICATIONS