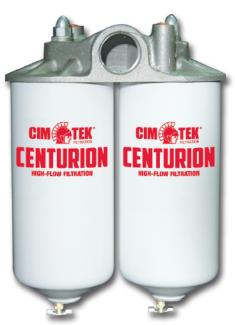

# **40013** Centurion Housing

#### **PRODUCT SPECS:**

**Double Canister Filter Housing** 

**IN/OUT:** 1.5" NPT

**Dims:** 10.5" DIA. X 14.5 " LEN.

Carton Qty: 1 Each Carton Weight: 15#

**Carton Size:** 

11 1/8" x 5 1/2" x 14"

#### **DESIGN FEATURES**

- Drains for easy water removal
- For use with gasoline, diesel, biodiesel up to B20, ULSD, ethanol blends up to 15%, and industrial fluids such as lube oils, hydraulic oils, synthetic oils, and many solvents
- For use with element part # 30002, 30004, 30033, 30036, 30065 and 30195