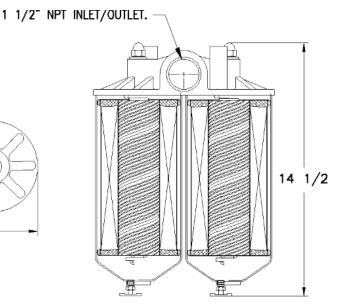

#### **PRODUCT SPECS:**

**Double Canister Filter Housing** 

**IN/OUT:** 1.5" NPT

**Dims:** 10.5" DIA. X 14.5 " LEN.

Carton Qty: 1 Each Carton Weight: 15#

**Carton Size:** 

11 1/8" x 5 1/2" x 14"

# PRODUCT DRAWING