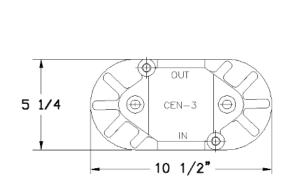

#### **PRODUCT SPECS:**

**Double Canister Filter Housing** 

**IN/OUT:** 1.5" NPT

**Dims:** 10.5" DIA. X 14.5 " LEN.

Carton Qty: 1 Each Carton Weight: 15#

**Carton Size:** 

11 1/8" x 5 1/2" x 14"

# PRODUCT DRAWING