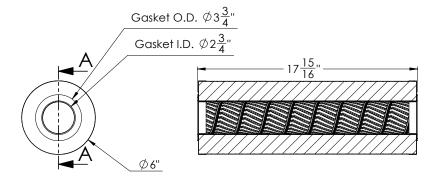

### Specifications

CELLULOSE MEDIA
6" DIA. X 17 15/16" LENGTH
120 GPM MAX FLOW
150 PSI MAX WORKING PRESSURE
NOT FOR USE WITH AVIATION APPLICATIONS

\*ADDITIONAL INFORMATION AND MEASUREMENTS AVAILABLE UPON REQUEST.