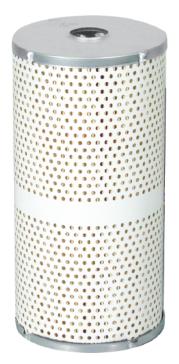

## **30065** Centurion Element

## **PRODUCT SPECS:**

Replacement Element, Particulate

Media: Cellulose Micron Rating: 2

Dims: 4 13/16" DIA. X 9 1/4" LEN.

Carton Qty: 1 Each Carton Weight: 1.4#

**Carton Size:** 

9 1/4" x 4 3/4" x 4 7/8"

**Maximum Working Pressure:** 

## **DESIGN FEATURES**

- Removes particulates like dirt, dust, & rust
- For use with gasoline, diesel, biodiesel up to B20, ULSD, ethanol blends up to 15%, and industrial fluids such as lube oils, hydraulic oils, synthetic oils, and many solvents
- For use with Centurion part 40001, 40013, & 40020