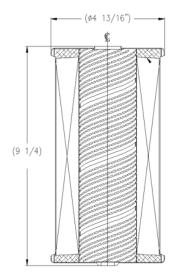

## **PRODUCT SPECS:**

Replacement Element, Particulate

Media: Cellulose Micron Rating: 2

Dims: 4 13/16" DIA. X 9 1/4" LEN.

Carton Qty: 1 Each Carton Weight: 1.4#

**Carton Size:** 

9 1/4" x 4 3/4" x 4 7/8"

**Maximum Working Pressure:** 

## **PRODUCT DRAWING**