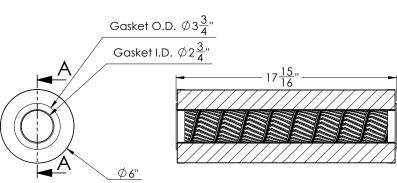

#### Specifications

CELLULOSE MEDIA 6" DIA. X 17 15/16" LENGTH 120 GPM MAX FLOW 150 PSI MAX WORKING PRESSURE NOT FOR USE WITH AVIATION APPLICATIONS

\*ADDITIONAL INFORMATION AND MEASUREMENTS AVAILABLE UPON REQUEST.